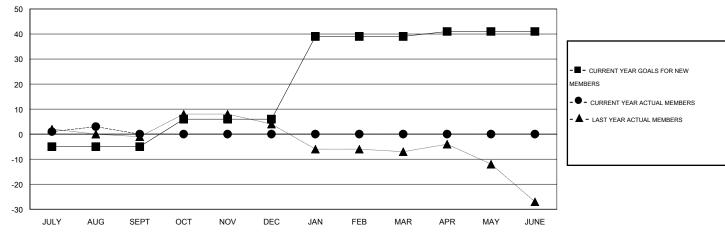

#### GOALS AND ACTUAL MEMBERS CUMULATIVE

| DROPPED CLUBS: 0 |   | 5 CLUBS OF 30 ADDED 1 OR MORE | GENDER DISTRIBUTION                    |                              |     |
|------------------|---|-------------------------------|----------------------------------------|------------------------------|-----|
|                  |   | NEW MEMBERS                   | MALE<br>FEMALE                         | 540 (75.10%)<br>179 (24.90%) |     |
| DROPPED MEMBERS  |   |                               | LIVIALL                                | (= 1.00 /0)                  |     |
| DECEASED         | 1 | CLICK HERE FOR HEALTH         | EAMILY UNIT MEMBERS                    |                              | 148 |
| CLUB CANCELLED   | 0 | ASSESSMENT DATA               | FAMILY UNIT MEMBERS  HEAD OF HOUSEHOLD |                              | 72  |
| OTHER            | 4 |                               |                                        |                              |     |
| TOTAL            | 5 |                               | NON-HEAD OF HOUSEHOL                   | 76                           |     |